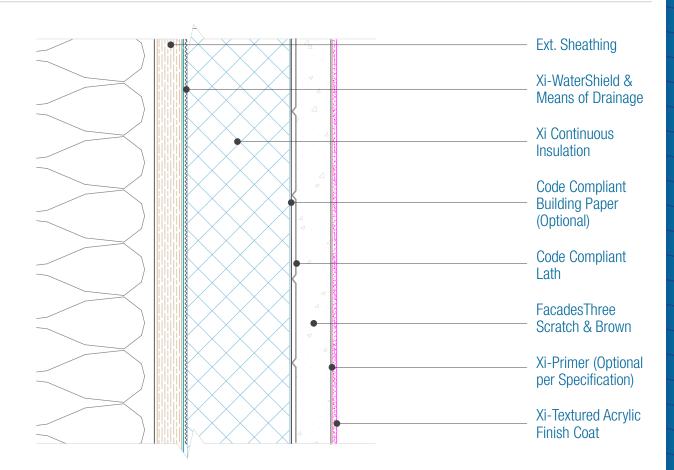

#### Framing

□ Wood □ Metal

#### Sheathing

- OSB
- Plywood
- Cement Board
- Gypsum

#### Xi Continuous Insulation

EPSPolyisoXPSOther

#### Water / Air Barrier

Xi-WaterShield
 WaterShield Joint Mesh
 WaterShield Flashing Tape
 Xi-Flashfill

#### Means of Drainage

- Drainage Insulation Board
  Tyvek Stuccowrap/Equal
- Drainage Mat

## Code Compliant Building Paper By Others

## **Code Compliant Lath**

- 2.5lb/yd<sup>2</sup> Expanded Metal Lath
  Plastic Lath
- Per Specifications

## FacadesThree Stucco Base

- □ FacadesThree Concentrate
- □ FacadesThree Sanded

Primer (Optional per specification)

Xi-Textured Acrylic Finish Coat

DISCLAIMER: FACADESXi details are recommendations that should be used for guidance only. There may be equivalent means of installation that are not shown in FACADESXi assembly details. All FACADESXi products shall be installed in accordance with FACADESXi product datasheets and all applicable building codes and industry standard practices. The design, engineering and final details incorporating any FACADESXi product are the sole responsibility of the project design professional. FACADESXi is not responsible for determining the acceptability and/or applicability of any FACADESXi product or detail for any specific project or condition. FACADESXi aslity for improper installation, workmanship,or design by a third-party. EXCEPT FOR ANY EXPRESS REPRESENTATIONS AND WARRANTIES BY FACADESXi, ALL IMPLIED WARRANTIES OF APARTICULAR PURPOSE OR COMPLIANCE WITH LAWS OR GOVERNMENT RULES OR REGULATIONS APPLICABLE TO THE PROJECT, ARE HEREBY DISCLAIMED. FACADESX's website should always be consulted for the latest version of any details and/or product information. Contact FACADESX's for any technical assistance.